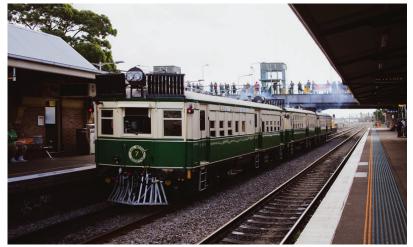

## RAIL PROGRAM 12 AND 13 APRIL DIESEL TIMETABLE 2025

| PATERSON - CPH 1,7,3                                                                                                                                                                                                                                                                                                                                      | TERSON - CPH 1,7,3 DIESEL TRAIN TIMES                               |                                                                |                                                            |  |
|-----------------------------------------------------------------------------------------------------------------------------------------------------------------------------------------------------------------------------------------------------------------------------------------------------------------------------------------------------------|---------------------------------------------------------------------|----------------------------------------------------------------|------------------------------------------------------------|--|
| RETURN                                                                                                                                                                                                                                                                                                                                                    | DEPARTS MAITLAND                                                    | ARRIVES MAITLAND                                               | PRICE                                                      |  |
| Take a scenic trip north to the historic town of Paterson. Your journey will start with a glimpse of Walka Water Works as you leave the city before you pass through the rolling green countryside of Mindaribba and Tocal.  * Note - This excursion takes over 2 hours ** Note - This excusion features a Story Time collaboration with Maitland Library | \$ATURDAY 10.12am* 12.20pm 2.42pm  \$UNDAY 9.20am** 10.35am* 1.30pm | 12.16pm*<br>2.14pm<br>3.52pm<br>10.27am**<br>1.13pm*<br>3.17pm | Adult: \$18<br>Conc/Child<br>(U17): \$14<br>Child U5: \$12 |  |