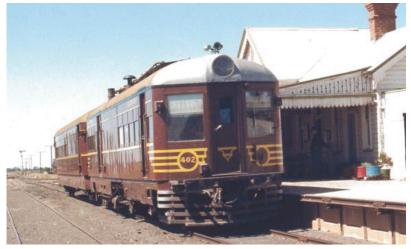

| KOORAGANG ISLAND - 402 MOTOR                                                                                                                                                                                                           | DIES                                                | EL TRAIN TIMES              |                                                            |
|----------------------------------------------------------------------------------------------------------------------------------------------------------------------------------------------------------------------------------------|-----------------------------------------------------|-----------------------------|------------------------------------------------------------|
| RETURN                                                                                                                                                                                                                                 | DEPARTS                                             | ARRIVES                     | PRICE                                                      |
| A truly unique experience for Steamfest.  Take a trip through part of the world's largest coal port, on a Journey to Kooragang Island around the Walsh Point Loop.  This is a rare experience, and we expect tickets to sell out fast! | <b>SATURDAY</b> 10.46am 1.15pm <b>SUNDAY</b> 1.42pm | 12.36pm<br>3.16pm<br>3.44pm | Adult: \$44<br>Conc/Child<br>(U17): \$25<br>Child U5: \$20 |