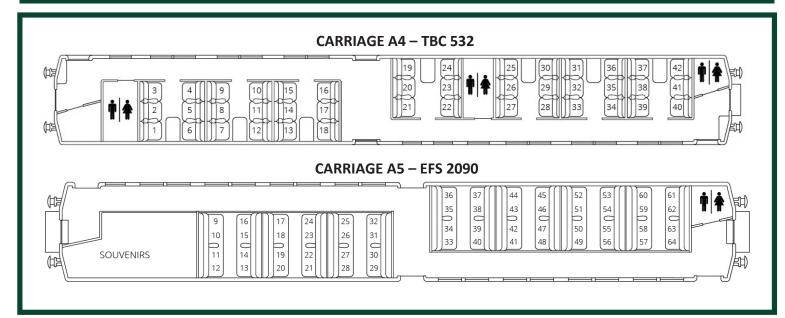

## PATERSON, NEWCASTLE, PORT WARATAH AND ARTC GREAT TRAIN RACE

Steam Loco - 6029 CARRIAGE A1
GMS 1

CARRIAGE A2 EBS 2076 CARRIAGE A3 MCA 1 CARRIAGE A4 TBC 532 CARRIAGE A5 EFS 2090

Diesel Engine

Country End Sydney End

When purchasing ticket on carriages A1 through to A4 you can only add up to 6 tickets to your basket at once. If you want to purchase more than 6 tickets, add 6 to your basket and then return to add further tickets.

When purchasing ticket on carriage A5 you can only add up to 8 tickets to your basket at once. If you want to purchase more than 8 tickets, add 8 to your basket and then return to add further tickets.