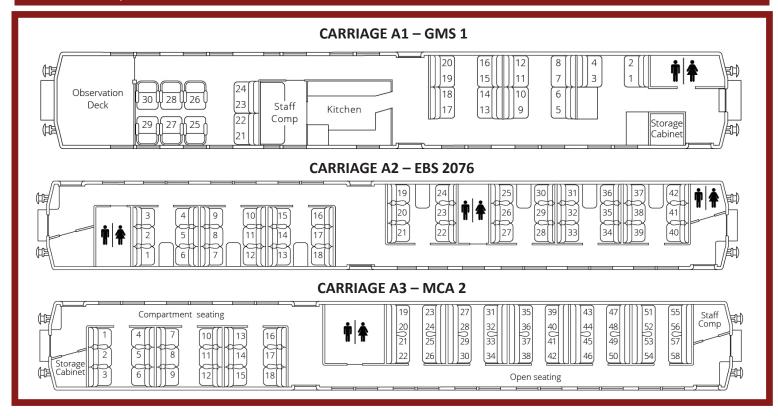

## PATERSON, NEWCASTLE, PORT WARATAH AND ARTC GREAT TRAIN RACE

Steam Loco - 6029 CARRIAGE A1
GMS 1

CARRIAGE A2 EBS 2076 CARRIAGE A3 MCA 1 CARRIAGE A4 TBC 532 CARRIAGE A5 EFS 2090

Diesel Engine

Country End Sydney End

When purchasing ticket on carriages A1 through to A4 you can only add up to 6 tickets to your basket at once. If you want to purchase more than 6 tickets, add 6 to your basket and then return to add further tickets.

When purchasing ticket on carriage A5 you can only add up to 8 tickets to your basket at once. If you want to purchase more than 8 tickets, add 8 to your basket and then return to add further tickets.